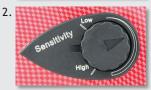

## Suitable for grinding and TIG welding!

- Adjustable lightening delay and switching from welding to grinding.
- 2. Adjustment of photosensitivity.
- 3. Variable dimout manually adjustable.

| Accessories                 | Item no.                      |
|-----------------------------|-------------------------------|
| Sweatband                   | 02.10.02.00010 (old:10990171) |
| Outer protective glas       | 02.10.02.00012 (old:77980449) |
| Inner protective glass      | 02.10.02.00014 (old:31871115) |
| Headstrap Bestview IV loose | 02.10.02.00016 (old:31871119) |