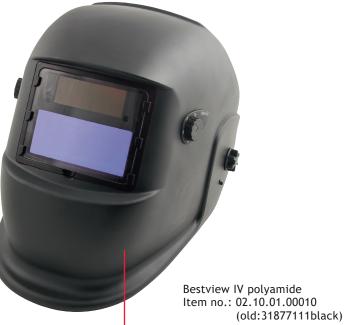

**Automatic Welding Helmets** 

**Bestview IV Carbon and Black** 

Fully automatic, impact resistant, convenient - and they look fantastic!

Bestview IV Carbon and Black with automatic dimout are suitable both for welding and grinding. They have the same excellent wearing features as all Bestview helmets.

| Model                                                  | Bestview IV Carbon / Black      |
|--------------------------------------------------------|---------------------------------|
| Field of view                                          | 98 x 43 mm                      |
| Filter measurements                                    | 110 x 90 x 9 mm                 |
| UV/IR protection                                       | constant up to dimout no. DIN16 |
| Light state                                            | DIN 4                           |
| Variable dimout                                        | from DIN 9 to DIN 13            |
| Power on/off                                           | fully automatic                 |
| Switching time light-dark<br>Switching time dark-light | 0,03 - 0,8 ms<br>0,25 s ~ 0,8 s |
| Operation                                              | welding/grinding                |
| Operation temperature                                  | -5°C to +55°C                   |
| Storage temperature                                    | -20°C to +70°C                  |
| Material                                               | polyamide                       |
| Total weight                                           | 530 g                           |
| Approval number                                        | 4/9-13 JAVAC 1/1/1/2 /379 CE    |