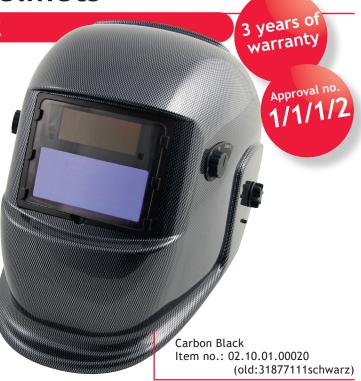

**Automatic Welding Helmets** 

**Bestview IV Carbon and Black** 

Fully automatic, impact resistant, convenient - and they look fantastic!

Bestview IV Carbon and Black with automatic dimout are suitable both for welding and grinding. They have the same excellent wearing features as all Bestview helmets.

## **Features**

- Suitable for TIG welding. Dims out from as little as 9 amps.
- BESTVIEW IV is suitable both for welding and grinding.
- New, improved turnover-headstrap adjusts the helmet's centre of gravity to suit the wearer.
- 2 3V lithium batteries.

| Model                                                  | Bestview IV Carbon / Black      |
|--------------------------------------------------------|---------------------------------|
| Field of view                                          | 98 x 43 mm                      |
| Filter measurements                                    | 110 x 90 x 9 mm                 |
| UV/IR protection                                       | constant up to dimout no. DIN16 |
| Light state                                            | DIN 4                           |
| Variable dimout                                        | from DIN 9 to DIN 13            |
| Power on/off                                           | fully automatic                 |
| Switching time light-dark<br>Switching time dark-light | 0,03 - 0,8 ms<br>0,25 s ~ 0,8 s |
| Operation                                              | welding/grinding                |
| Operation temperature                                  | -5°C to +55°C                   |
| Storage temperature                                    | -20°C to +70°C                  |
| Material                                               | polyamide                       |
| Total weight                                           | 530 g                           |
| Approval number                                        | 4/9-13 JAVAC 1/1/1/2 /379 CE    |