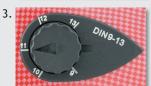

## Suitable for grinding and TIG welding!

- Adjustable lightening delay and switching from welding to grinding.
- 2. Adjustment of photosensitivity.
- 3. Variable dimout manually adjustable.

| Accessories                 | Item no.                      |
|-----------------------------|-------------------------------|
| Sweatband                   | 02.10.02.00010 (old:10990171) |
| Outer protective glas       | 02.10.02.00012 (old:77980449) |
| Inner protective glass      | 02.10.02.00014 (old:31871115) |
| Headstrap Bestview IV loose | 02.10.02.00016 (old:31871119) |