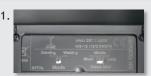

## Suitable for grinding and TIG welding!

- Adjustable lightening delay and switching from welding to grinding.
- 2. Adjustment of photosensitivity.
- 3. Variable dimout manually adjustable.

| Accessories                 | Item no.                      |
|-----------------------------|-------------------------------|
| Sweatband                   | 02.10.02.00010 (old:10990171) |
| Outer protective glas       | 02.10.02.00012 (old:77980449) |
| Inner protective glass      | 02.10.02.00014 (old:31871115) |
| Headstrap Bestview IV loose | 02.10.02.00016 (old:31871119) |