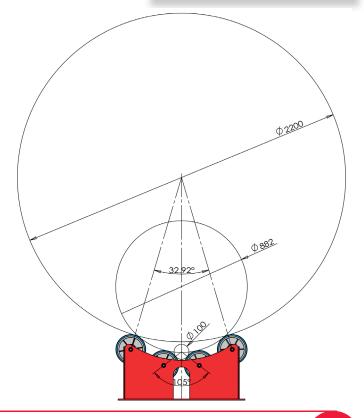

## Useful and versatile

With Turnrollers of the TR series, it is very easy to position containers and pipes with a diameter of 80 mm to 2200 mm and to weld circumferential seams. Due to the low initial costs, the purchase pays for itself in a very short time. With the help of a torch stand, the welding process can be further simplified and the welder can concentrate exclusively on controlling the welding process.

Weight (complete)

Item no.

| Model                  | TR-2000 complete                                  |
|------------------------|---------------------------------------------------|
| Max Load               | 2000kg                                            |
| Pipe Diameter Range    | Ø 100 - 2200 mm                                   |
| Rotation Speed         | 150 - 1500 mm/min                                 |
| Rotation Power         | AC 0.37                                           |
| Roller Size            | Ø250x50 mm (12 Roller)                            |
| Roller Material        | Steel coated with PU                              |
| Measurement (LxWxH) mm | 850x330x440 mm (Driver)<br>850x230x440 mm (Idler) |

| Modell              | TR-2000 Idler  |
|---------------------|----------------|
| Load                | 1000 kg        |
| Workpiece Diameter  | Ø 80-700mm     |
| Weight              | 80 kg          |
| Measurement (LxWxH) | 850x230x440 mm |
| Item no.            |                |