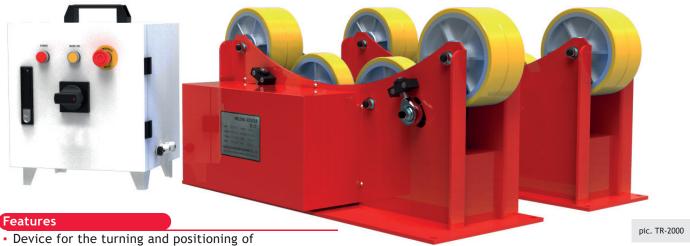

## Support Block TR-2000

- Device for the turning and positioning of small tanks and cylindrical workpieces.
- Equipped with high performance PU coated metal roller to provide stable running
- DC infinitely variable speed control
- AC variable speed control system
- Switch for cw/ccw rotation, foot switch for start/stop functions.
- High frequency protection

## Scope of delivery TR-2000:

- 1 Drive unit with control system
- 1 Idler
- 1 Remote control