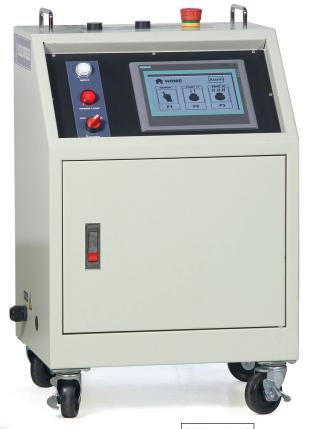

## PLC-Control - One for all!

The integrated touchpad can control the following functions and save them:

- Right-/Left Running.
- Infinitely variable speed control.
- Welding torch on/off.
- Weld overlap
- Pneumatic control for automated welding.
- Spot welding and tack welding.

#### Additional functions:

- Regulation of gas pre- and postflow time
- Pneumatic control for trestle / support block
- With 99 memory cells

| Model PLC 1302 | SPS            |
|----------------|----------------|
| Supply voltage | 230 V/50 Hz    |
| HF-Protection  | 100%           |
| Start          | Fußschalter    |
| Item no.       | 02.30.80.10230 |