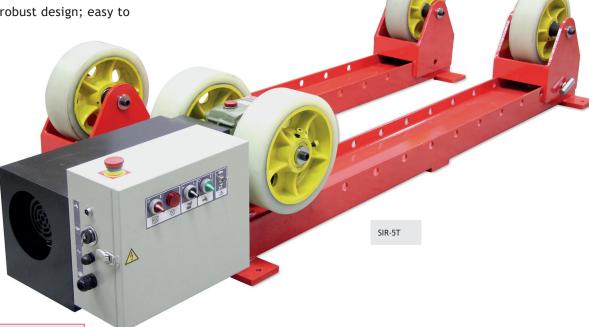

## Roller Block up to 3 t - SIR

#### **Features**

- · Consisting of drive unit and idler unit.
- Smooth and continuous turning movement also at low speed.
- PU-rollers.
- Container diameter is fast and easily adjustable via plug connection.
- Hand-held remote control (3m) for the adjustment of speed and cw/ccw movement.
- Foot switch.
- · Compact and robust design; easy to operate.