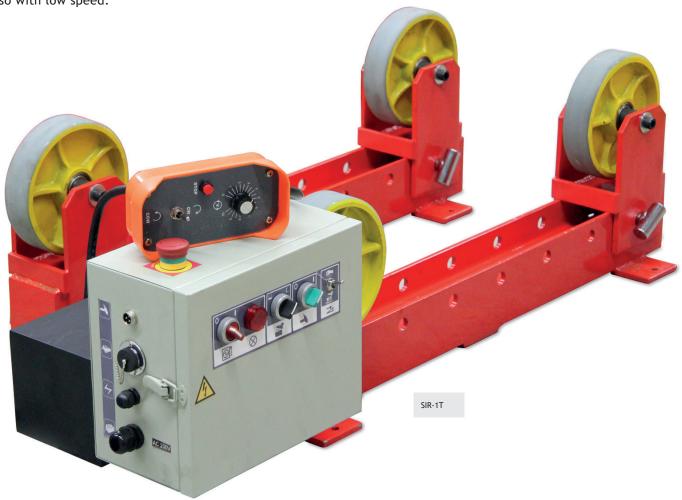

# Roller Block up to 3 t - SIR

### Perfect girth welds

The SIR series covers many workpiece diameters. The distance between the rolls can be increased or reduced via plug connection. The strong drive unit allows a smooth and continuous turning movement also with low speed.

| Model                 | SIR-1T                            | SIR-3T                            |
|-----------------------|-----------------------------------|-----------------------------------|
| Supply voltage        | AC 230 V/50 Hz                    | AC 230 V/50 Hz                    |
| Max. load             | 1 t                               | 3 t                               |
| Workpiece diameter    | 50 – 1.500 mm                     | 150 - 2.000 mm                    |
| Roller speed          | 180 - 1.800 mm/min.               | 120 - 1.200 mm/min.               |
| Roller size           | 200 x 50 mm                       | 250 x 75 mm                       |
| Max. thermal loading  | bis 80°C                          | bis 80°C                          |
| Weight                | 100 kg                            | 154 kg                            |
| Measurements (LxW) mm | 950 x 344                         | 1.510 x 250 mm                    |
| Item no.              | 02.30.10.00110<br>(old: 71821160) | 02.30.10.00130<br>(old: 71821161) |