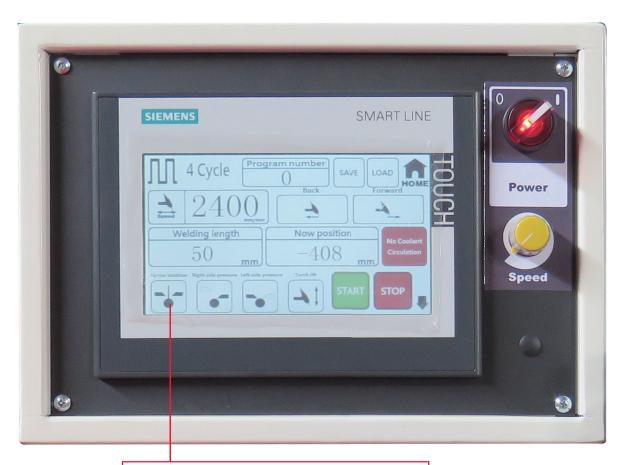

#### Longitudinal Seam Welding Unit Model with SPS Control

The OL is a longitudinal welding bench for welding sheet metal and pipes. Now also available with PLC control and centre stop. The central control panel with digital display allows presetting of welding speed and welding length.

### Longitudinal Seam Welding Unit Model OL with SPS

PLC control with HMI display

with middle stop

Welding process

Video Middle stop