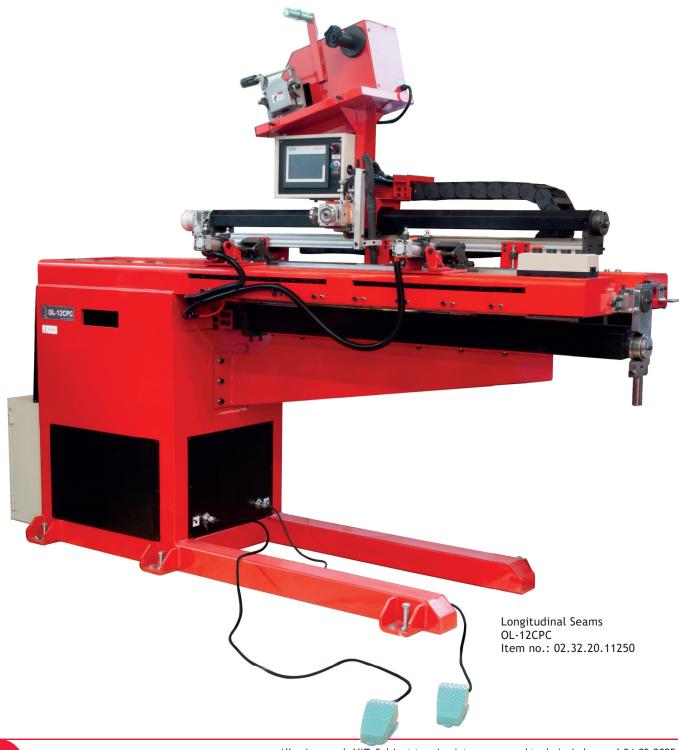

#### Longitudinal Seam Welding Unit Model with SPS Control

The OL is a longitudinal welding bench for welding sheet metal and pipes. Now also available with PLC control and centre stop. The central control panel with digital display allows presetting of welding speed and welding length.

Which model you choose depends on your weld seam length. Because the Ol models are available for workpiece lengths from 460mm to 3060mm, or for workpiece diameters from 65mm to 1000mm.

### Longitudinal Seam Welding Unit Model OL with SPS

PLC control with HMI display

with middle stop

Welding process

Video Middle stop