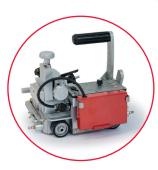

#### A reliable partner

The MIG 1 B is mainly used in ship, bridge and locomotive construction, as well as in the steel and petrochemical industries. Automatic welding with tractor improves the quality of the welds and virtually eliminates defective seams. Thanks to the limit switches on both sides of the MIG 1 B, the tractor stops automatically when it reaches the end of the work-piece or encounters an obstacle on the side. Thus, several tractors can be operated simultaneously by only one person without any problems.

#### Features

- Robust, compact casing.
- · With high performance magnet
- Low center of gravity with high traction (16 kg); vertical moving possible.
- Easy handling with magnet release lever
- Welds in both directions.
- Application in horizontal fillet welding with wide range of welding speed control.
- Crater fills for a clean finish.
- Limit switch on both sides.
- Step welding with adjustable distance