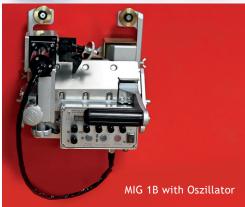

#### Scope of delivery:

1 Welding tractor Optional:

Charger, Battery or Power supply, Cable set 15 m,

Automatic limit switch for obstacle

User Interface

| Model                            | MIG 1B                         |
|----------------------------------|--------------------------------|
| Supply voltage                   | DC 24 V                        |
| Traction power                   | 20 kg                          |
| Power                            | 4-wheel drive                  |
| Adjustment range torch           | horizontal angle 40°~55°       |
|                                  | up/ down 40mm, right/left 40mm |
| Speed mm/min                     | 35 ~ 930                       |
| travel pause / welding travel mm | 0 - 999                        |
| Measurement (LxWxH) mm           | 280 x 260 x 265                |
| Weight                           | 8,6 kg                         |
| Item no.                         | 02.20.01.00020                 |
| Item no. MIG 1 B with oscillator | 02.20.01.00022                 |

| Accessories optionally for battery mode    | Item no.       |
|--------------------------------------------|----------------|
| Charger                                    | 02.20.02.11000 |
| Battery MIG 1A and MIG 1B                  | 02.20.02.11012 |
| Batterie MIG 1B with Oszillator            | 02.20.02.11010 |
| Accessories optionally for mains operation | Item no.       |
| Power supply                               | 02.20.02.11100 |
| Cable set 15 m Control cable 5 m           | 02.20.02.11105 |