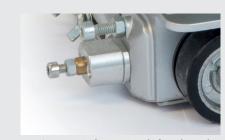

#### Features

- Robust, compact casing.
- · With high performance magnet
- Low center of gravity with high traction (16 kg); vertical moving possible.
- Easy handling with magnet release lever
- Welds in both directions.
- Application in horizontal fillet welding with wide range of welding speed control.
- Crater fills for a clean finish.
- Limit switch on both sides.
- Step welding with adjustable distance