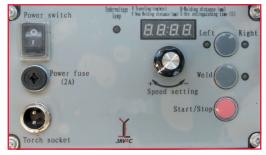

#### Scope of delivery:

1 Welding tractor Optional:

Charger, Battery or Power supply, Cable set 15 m,

Automatic limit switch for obstacle

User Interface

| Model                            | MIG 1B                         |
|----------------------------------|--------------------------------|
| Supply voltage                   | DC 24 V                        |
| Traction power                   | 20 kg                          |
| Power                            | 4-wheel drive                  |
| Adjustment range torch           | horizontal angle 40°~55°       |
|                                  | up/ down 40mm, right/left 40mm |
| Speed mm/min                     | 35 ~ 930                       |
| travel pause / welding travel mm | 0 - 999                        |
| Measurement (LxWxH) mm           | 280 x 260 x 265                |
| Weight                           | 8,6 kg                         |
| Item no.                         | 02.20.01.00020                 |
| Item no. MIG 1 B with oscillator | 02.20.01.00022                 |