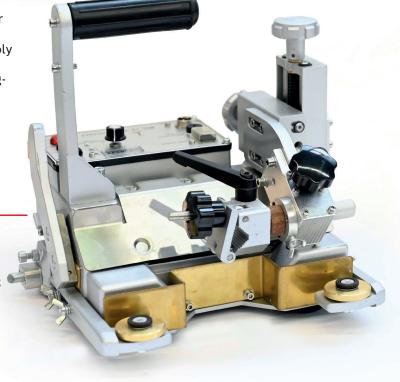

## MIG 1 A

Choice of tractor with battery or mains adapter

## Welding with tractors - a clean solution

Welding tractors are used effectively above all for welding fillet welds in numerous variations. Particularly long weld seams can be worked comfortably and cleanly with a welding tractor - and without any manual intervention thanks to the strong magnet and the precise guide wheels!

- · With high performance magnet
- Robust, compact casing.
- Extremly small and lightweight construction
- Low center of gravity with high traction (16 kg);
  vertical moving possible.
- Continius driving speed
- Easy handling with magnet release lever;
- Welds in both directions.
- · Limit switch on both sides.

| Model                          | MIG 1A                         |
|--------------------------------|--------------------------------|
| Operating voltage Power supply | 230 V/AC 24 V, 3,5A            |
| Operating voltage tractor      | AC 24V                         |
| Traction power                 | 16 kg                          |
| Power                          | 4-wheel drive                  |
| Adjustment range torch         | horizontal angle 40°~55°       |
|                                | up/ down 40mm, right/left 40mm |
| Speed mm/min                   | 35 ~ 930                       |
| Measurement (LxWxH) mm         | 280 x 260 x 265                |
| Weight                         | 7,6 kg                         |
| Item no.                       | 02.20.01.00010                 |