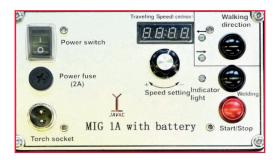

Display MIG 1A

Scope of delivery:

1 Welding tractor Optional:

Charger, Battery or Power supply, Cable set 15 m,