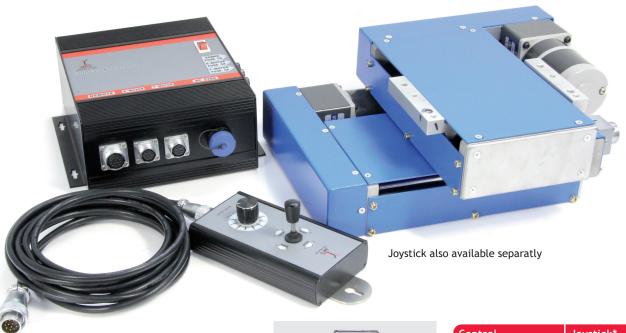

## Electronic Cross Support JC-MS

The cross support with its two linear slides is extremely robust and thanks to its easy construction almost maintenance-free. The torch can be exactly controlled via joystick-control. Thanks to its adjustable speed and high load capacity the electronic cross support is flexible for many different applications.

## Features

- Easy use and adjustment.
- Backlash-free and extremely sturdy.
- Reliable and maintenance-free.
- Movement 100 200 mm.
- Joystick-control.
- Load capacity 25 100 kg.

Remote control is deliverable as wireless

| Control  | Joystick*                        |
|----------|----------------------------------|
| Item no. | 02.20.22.00020<br>(old:72202392) |

\* In the scope of delivery at first orders. Can be purchased seperately

| Control         | SC-Control                       |
|-----------------|----------------------------------|
| Main voltage    | AC 230 V, 50/60 HZ               |
| Output voltage  | DC 24 V                          |
| Size (LxWxH) mm | 220 x 240 x 91                   |
| Weight          | 2,8 kg                           |
| Item no.        | 02.20.20.10011<br>(old:72202390) |