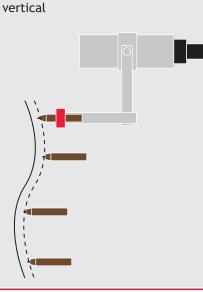

## Features

- DC-TIG pulse (pulse frequency not <10 Hz)
- Can be used for DC-TIG and DC-Plasma welding
- Horizontal and vertical movement 150 mm.
- Pivotable torch holder (180°).
- Suitable for linear and girth welding.
- Cross support with handwheel for manual adjustment of the torch position.
- Welding voltage sensibility can be infinitely adjusted from 0.1 0.5 V.