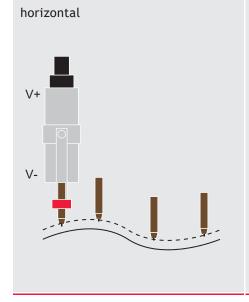

## Features

- DC-TIG pulse (pulse frequency not <10 Hz)
- Can be used for DC-TIG and DC-Plasma welding
- Horizontal and vertical movement 150 mm.
- Pivotable torch holder (180°).
- Suitable for linear and girth welding.
- Cross support with handwheel for manual adjustment of the torch position.
- Welding voltage sensibility can be infinitely adjusted from 0.1 0.5 V.