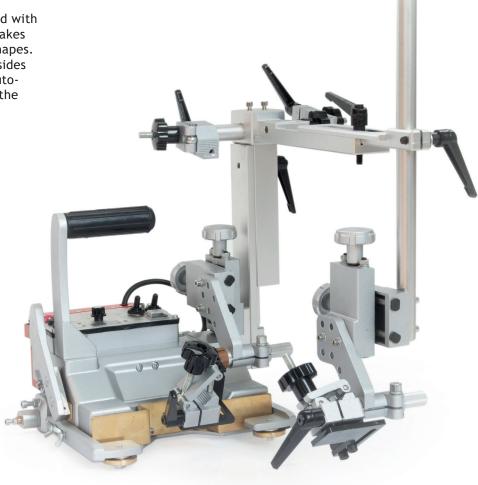

## MIG-1DUO with two Torches

The MIG-1DUO tractor can be operated with two torches at the same time. This makes the Duo version the ideal tool for T-shapes. Thanks to the limit switches on both sides of the MIG-1DUO, the tractor stops automatically when it reaches the end of the workpiece.

| Model                          | MIG 1DUO                                                   |
|--------------------------------|------------------------------------------------------------|
| Operating voltage Power supply | 230 V/AC 24 V, 3,5A                                        |
| Operating voltage tractor      | DC 24V                                                     |
| Traction power                 | 30 kg                                                      |
| Drive                          | 4-wheel drive                                              |
| Adjustment range torch         | horizontal angle 40°~55°<br>up/ down 40mm, right/left 40mm |
| Speed mm/min                   | 100 ~ 1500                                                 |
| Measurement (LxWxH) mm         | 517 x 280 x 555                                            |
| Weight                         | 12,8 kg                                                    |
| Item no.                       | 02.20.01.00030                                             |