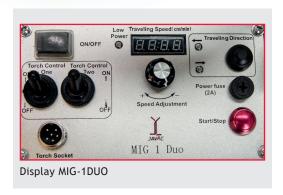

## MIG-1DUO with two Torches

The MIG-1DUO tractor can be operated with two torches at the same time. This makes the Duo version the ideal tool for T-shapes. Thanks to the limit switches on both sides of the MIG-1DUO, the tractor stops automatically when it reaches the end of the workpiece.

| Model                          | MIG 1DUO                                                   |
|--------------------------------|------------------------------------------------------------|
| Operating voltage Power supply | 230 V/AC 24 V, 3,5A                                        |
| Operating voltage tractor      | DC 24V                                                     |
| Traction power                 | 30 kg                                                      |
| Drive                          | 4-wheel drive                                              |
| Adjustment range torch         | horizontal angle 40°~55°<br>up/ down 40mm, right/left 40mm |
| Speed mm/min                   | 100 ~ 1500                                                 |
| Measurement (LxWxH) mm         | 517 x 280 x 555                                            |
| Weight                         | 12,8 kg                                                    |
| Item no.                       | 02.20.01.00030                                             |