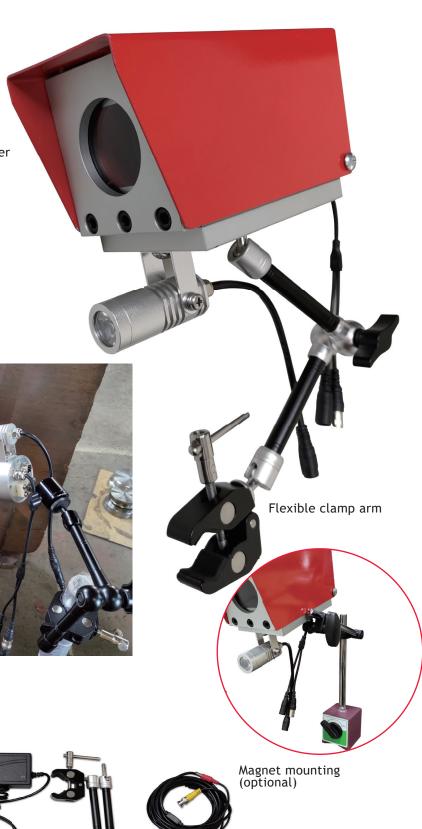

The camera's robust housing and compact size means it can be used in any environment. Whether hot, cold, radioactive or simply too confined, a welding camera can be used in situations where space is at a premium or for safety reasons.

## Welcam 1

| Modell                  | Welcam 1                                                                       |
|-------------------------|--------------------------------------------------------------------------------|
| Supply voltage          | AC100V~240V / 2A / 50;60Hz / 1-phase                                           |
| Category of camera      | Hyperspectral camera                                                           |
| Camera Pixel            | 2 million pixels                                                               |
| Focal Length            | 6mm ~ 60mm                                                                     |
| Aperture                | F1.6                                                                           |
| Viewable Angle          | 5° ~ 45°                                                                       |
| Min. Focusable Distance | 250 mm                                                                         |
| Cooling Mechanism       | Passive air-cooling / Active water-cooling(optional)                           |
| Additional Light        | Red light LED                                                                  |
| Camera Fixtures         | <ul><li>11" flexible clamp arm /</li><li>12" magnetic base(optional)</li></ul> |
| Screen Cable Length     | 10M / power-cable integrated                                                   |
| Monitor Spec.           | 10" / 1024*768 resolution / with base                                          |