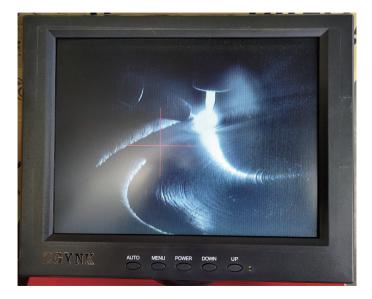

## Movie on!

The Welcam 1 welding camera gives you a clear view of bright features of a welding arc while being able to see the surrounding darker background areas such as the weld pool and the weld seam.

Pulse TIG with filling