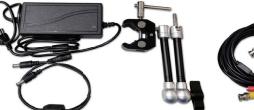

## Welcam 1

| Modell                  | Welcam 1                                                                       |
|-------------------------|--------------------------------------------------------------------------------|
| Supply voltage          | AC100V~240V / 2A / 50;60Hz / 1-phase                                           |
| Category of camera      | Hyperspectral camera                                                           |
| Camera Pixel            | 2 million pixels                                                               |
| Focal Length            | 6mm ~ 60mm                                                                     |
| Aperture                | F1.6                                                                           |
| Viewable Angle          | 5° ~ 45°                                                                       |
| Min. Focusable Distance | 250 mm                                                                         |
| Cooling Mechanism       | Passive air-cooling / Active water-cooling(optional)                           |
| Additional Light        | Red light LED                                                                  |
| Camera Fixtures         | <ul><li>11" flexible clamp arm /</li><li>12" magnetic base(optional)</li></ul> |
| Screen Cable Length     | 10M / power-cable integrated                                                   |
| Monitor Spec.           | 10" / 1024*768 resolution / with base                                          |