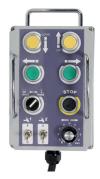

E manipulator out of our lightweight series or a

heavy-duty TEA for highest demands.

All our manipulators are extremely solid, move with infinitely adjustable speed and are equipped with drop protection.

#### **Features**

- Pivotable through 180°.
- Motor-driven torch positioning (vertically/ horizontally).
- Torch holder with lever.
- Easy assembly.
- High stability.
- Guidance via linear slide and cross slide.

#### **TEA-120 Series** Тур Horizontal speed 150 - 1.500 mm/min. 800 mm/min. Vertical speed 90° Rotating angle manually Rotating Torch horizontal movement 75 mm Torch vertical movement 75 mm 1690 x 920 x 2048 Measurem. (LxWxH) mm TEA-120 BT Item no. 02.30.30.10120 fix on the ground TEA-120 TC Item no. 02.30.30.10121 moveable on rail TEA-120 TCM Item no. motorised on rail







## Scope of Delivery:

- 1 Control 1 Cable remonte control