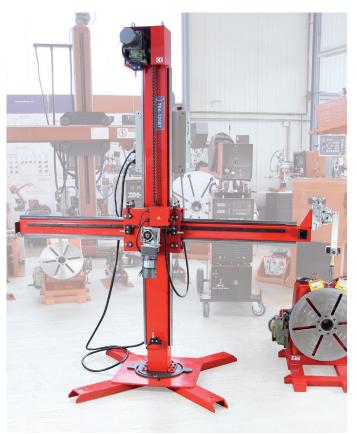

### For challenging welding jobs

You will reach undreamed heights with Javac welding masts without spending a fortune. Choose a TE manipulator out of our lightweight series or a

heavy-duty TEA for highest demands.

All our manipulators are extremely solid, move with infinitely adjustable speed and are equipped with drop protection.

#### **Features**

- Pivotable through 180°.
- Motor-driven torch positioning (vertically/ horizontally).
- Torch holder with lever.
- Easy assembly.
- High stability.
- Guidance via linear slide and cross slide.

#### **TEA-120 Series** Тур Horizontal speed 150 - 1.500 mm/min. 800 mm/min. Vertical speed 90° Rotating angle manually Rotating Torch horizontal movement 75 mm Torch vertical movement 75 mm 1690 x 920 x 2048 Measurem. (LxWxH) mm TEA-120 BT Item no. 02.30.30.10120 fix on the ground TEA-120 TC Item no. 02.30.30.10121 moveable on rail TEA-120 TCM Item no. motorised on rail