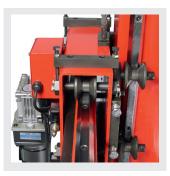

#### **Features**

- Pivotable through 180°.
- Motor-driven torch positioning (vertically/ horizontally).
- Torch holder with lever.
- Easy assembly.
- High stability.
- Guidance via linear slide and cross slide.