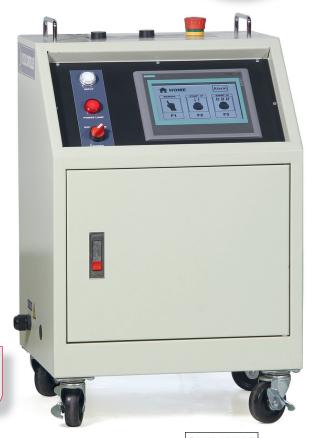

### PLC-Control - One for all!

The integrated touchpad can control the following functions and save them:

- Right-/Left Running.
- Infinitely variable speed control.
- Welding torch on/off.
- Weld overlap
- Pneumatic control for automated welding.
- Spot welding and tack welding.

#### Additional functions:

- Regulation of gas pre- and postflow time
- Pneumatic control for trestle / support block
- With 99 memory cells

| Modell PLC 1302 | SPS            |
|-----------------|----------------|
| Supply voltage  | 230 V/50 Hz    |
| HF-Protection   | 100%           |
| Start           | Footswitch     |
| Item no.        | 02.30.80.10230 |

|   | Modell PLC 1801S | SPS (Control f. turntables w. servo motor) |  |
|---|------------------|--------------------------------------------|--|
|   | Supply voltage   | 230 V/50 Hz                                |  |
|   | HF-Protection    | 100%                                       |  |
|   | Start            | Footswitch                                 |  |
| l | Item no.         | 02.30.80.10234                             |  |