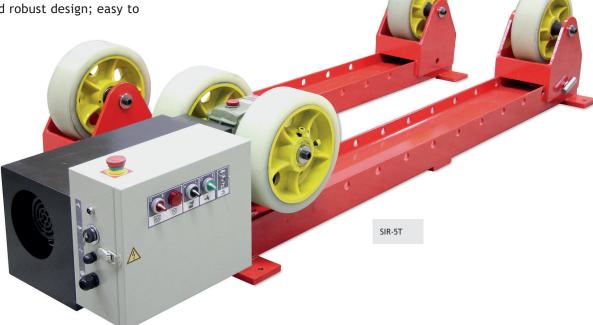

# Roller Block up to 3 t - SIR

#### Perfect girth welds

The SIR series covers many workpiece diameters. The distance between the rolls can be increased or reduced via plug connection. The strong drive unit allows a smooth and continuous turning movement also with low speed

#### **Features**

- · Consisting of drive unit and idler unit.
- Smooth and continuous turning movement also at low speed.
- PU-rollers.
- Container diameter is fast and easily adjustable via plug connection.
- Hand-held remote control (3m) for the adjustment of speed and cw/ccw movement.
- · Foot switch.
- · Compact and robust design; easy to operate.