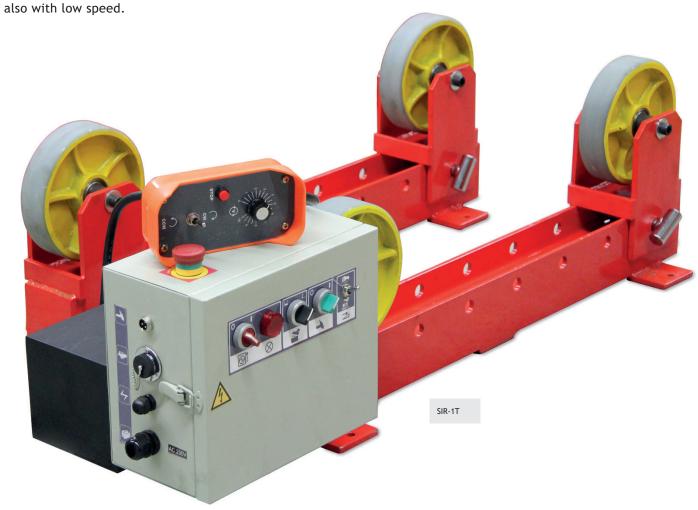

# Roller Block up to 3 t - SIR

#### Perfect girth welds

The SIR series covers many workpiece diameters. The distance between the rolls can be increased or reduced via plug connection. The strong drive unit allows a smooth and continuous turning movement also with low speed

| Model                 | SIR-1T                            | SIR-3T                            |
|-----------------------|-----------------------------------|-----------------------------------|
| Supply voltage        | AC 230 V/50 Hz                    | AC 230 V/50 Hz                    |
| Max. load             | 1 t                               | 3 t                               |
| Workpiece diameter    | 50 – 1.500 mm                     | 150 – 2.000 mm                    |
| Roller speed          | 180 - 1.800 mm/min.               | 120 - 1.200 mm/min.               |
| Roller size           | 200 x 50 mm                       | 250 x 75 mm                       |
| Max. thermal loading  | bis 80°C                          | bis 80°C                          |
| Weight                | 100 kg                            | 154 kg                            |
| Measurements (LxW) mm | 950 x 344                         | 1.510 x 250 mm                    |
| Item no.              | 02.30.10.00110<br>(old: 71821160) | 02.30.10.00130<br>(old: 71821161) |

#### **Features**

- · Consisting of drive unit and idler unit.
- Smooth and continuous turning movement also at low speed.
- PU-rollers.
- Container diameter is fast and easily adjustable via plug connection.
- Hand-held remote control (3m) for the adjustment of speed and cw/ccw movement.
- · Foot switch.
- · Compact and robust design; easy to operate.