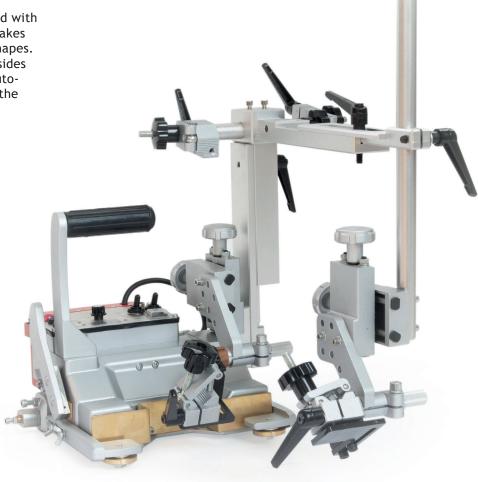

## MIG-1DUO with two Torches

The MIG-1DUO tractor can be operated with two torches at the same time. This makes the Duo version the ideal tool for T-shapes. Thanks to the limit switches on both sides of the MIG-1DUO, the tractor stops automatically when it reaches the end of the workpiece.

| Model                          | MIG 1DUO                                                   |
|--------------------------------|------------------------------------------------------------|
| Operating voltage Power supply | 230 V/AC 24 V, 3,5A                                        |
| Operating voltage tractor      | DC 24V                                                     |
| Traction power                 | 30 kg                                                      |
| Drive                          | 4-wheel drive                                              |
| Adjustment range torch         | horizontal angle 40°~55°<br>up/ down 40mm, right/left 40mm |
| Speed mm/min                   | 100 ~ 1500                                                 |
| Measurement (LxWxH) mm         | 517 x 280 x 555                                            |
| Weight                         | 12,8 kg                                                    |
| Item no.                       | 02.20.01.00030                                             |