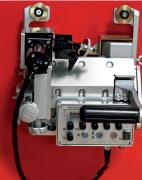

MIG 1B with Oszillator

Scope of delivery: 1 Welding tractor Optional: Charger, Battery or Power supply, Cable set 15 m,

Automatic limit switch for obstacle

User Interface

| Model                            |  | MIG 1B                                                     |
|----------------------------------|--|------------------------------------------------------------|
| Supply voltage                   |  | DC 24 V                                                    |
| Traction power                   |  | 20 kg                                                      |
| Power                            |  | 4-wheel drive                                              |
| Adjustment range torch           |  | horizontal angle 40°~55°<br>up/ down 40mm, right/left 40mm |
| Speed mm/min                     |  | 35 ~ 930                                                   |
| travel pause / welding travel mm |  | 0 - 999                                                    |
| Measurement (LxWxH) mm           |  | 280 x 260 x 265                                            |
| Weight                           |  | 8,6 kg                                                     |
| ltem no.                         |  | 02.20.01.00020                                             |
| Item no. MIG 1 B with oscillator |  | 02.20.01.00022                                             |