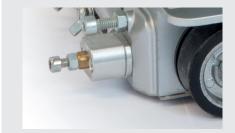

MIG 1B with Oszillator

Scope of delivery: 1 Welding tractor Optional: Charger, Battery or Power supply, Cable set 15 m,

Automatic limit switch for obstacle

User Interface

| Model                            |  | MIG 1B                                                     |
|----------------------------------|--|------------------------------------------------------------|
| Supply voltage                   |  | DC 24 V                                                    |
| Traction power                   |  | 20 kg                                                      |
| Power                            |  | 4-wheel drive                                              |
| Adjustment range torch           |  | horizontal angle 40°~55°<br>up/ down 40mm, right/left 40mm |
| Speed mm/min                     |  | 35 ~ 930                                                   |
| travel pause / welding travel mm |  | 0 - 999                                                    |
| Measurement (LxWxH) mm           |  | 280 x 260 x 265                                            |
| Weight                           |  | 8,6 kg                                                     |
| ltem no.                         |  | 02.20.01.00020                                             |
| Item no. MIG 1 B with oscillator |  | 02.20.01.00022                                             |