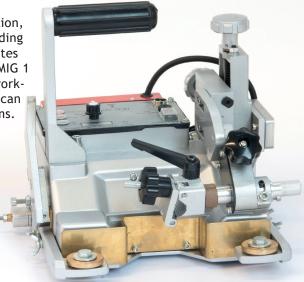

## A reliable partner

The MIG 1 B is mainly used in ship, bridge and locomotive construction, as well as in the steel and petrochemical industries. Automatic welding with tractor improves the quality of the welds and virtually eliminates defective seams. Thanks to the limit switches on both sides of the MIG 1 B, the tractor stops automatically when it reaches the end of the work-piece or encounters an obstacle on the side. Thus, several tractors can be operated simultaneously by only one person without any problems.

## Features

- Robust, compact casing.
- With high performance magnet
- Low center of gravity with high traction (16kg); vertical moving possible.
- Easy handling with magnet release lever
- Welds in both directions.
- Application in horizontal fillet welding with wide range of welding speed control.
- Crater fills for a clean finish.
- Limit switch on both sides.
- Step welding with adjustable distance