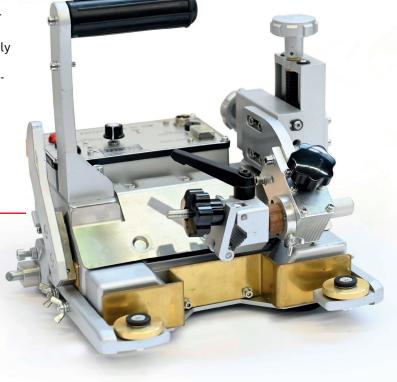

## Welding with tractors - a clean solution

Welding tractors are used effectively above all for welding fillet welds in numerous variations. Particularly long weld seams can be worked comfortably and cleanly with a welding tractor - and without any manual intervention thanks to the strong magnet and the precise guide wheels!

#### **Features**

- With high performance magnet
- Robust, compact casing.
- Extremly small and lightweight construction
- Low center of gravity with high traction (16 kg);
  vertical moving possible.
- Continius driving speed
- Easy handling with magnet release lever;
- Welds in both directions.
- Limit switch on both sides.

| Model                          | MIG 1A                         |
|--------------------------------|--------------------------------|
| Operating voltage Power supply | 230 V/AC 24 V, 3,5A            |
| Operating voltage tractor      | AC 24V                         |
| Traction power                 | 16 kg                          |
| Power                          | 4-wheel drive                  |
| Adimeter and the property      | horizontal angle 40°~55°       |
| Adjustment range torch         | up/ down 40mm, right/left 40mm |
| Speed mm/min                   | 35 ~ 930                       |
| Measurement (LxWxH) mm         | 280 x 260 x 265                |
| Weight                         | 7,6 kg                         |
| Item no.                       | 02.20.01.00010                 |