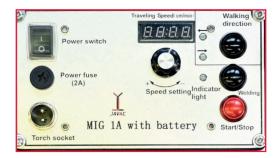

| 1tem no. 02.20.02.11100 |





Display MIG 1A

### Scope of delivery: 1 Welding tractor

Optional:

Charger, Battery or Power supply, Cable set 15 m,