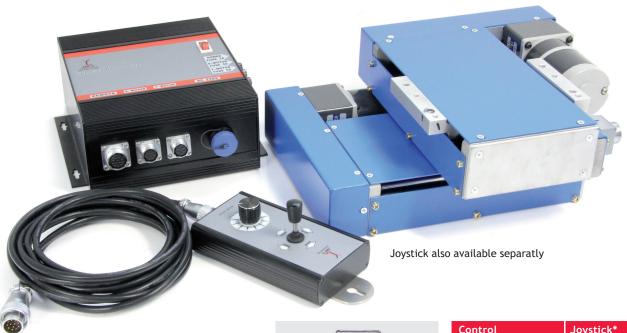

## Electronic Cross Support JC-MS

The cross support with its two linear slides is extremely robust and thanks to its easy construction almost maintenance-free. The torch can be exactly controlled via joystick-control. Thanks to its adjustable speed and high load capacity the electronic cross support is flexible for many different applications.

## Features

- Easy use and adjustment.
- Backlash-free and extremely sturdy.
- Reliable and maintenance-free.
- Movement 100 200 mm.
- Joystick-control.
- Load capacity 25 100 kg.

| Remote control is       |
|-------------------------|
| deliverable as wireless |

| Control  | Joystick*                        |  |
|----------|----------------------------------|--|
| Item no. | 02.20.22.00020<br>(old:72202392) |  |

\* In the scope of delivery at first orders. Can be purchased seperately

| Control         | SC-Control                       |
|-----------------|----------------------------------|
| Main voltage    | AC 230 V, 50/60 HZ               |
| Output voltage  | DC 24 V                          |
| Size (LxWxH) mm | 220 x 240 x 91                   |
| Weight          | 2,8 kg                           |
| Item no.        | 02.20.20.10011<br>(old:72202390) |