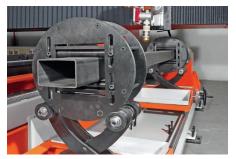

## **CNC Tube TR Perfectly cut tubes**

The space-saving and easily relocatable model is driven by double-sided AC servo motors, THC and 25-mm screw linear guides, and a rack-and-pinion system to provide high-precision precision cutting. The thoughtful design, based on high-quality components, seamlessly offers the latest features in plasma and autogas technology at a cost-effective price. As a compact machine, it can be moved around the shop, while the pre-assembled delivery significantly reduces start-up time. Covers to protect mechanical parts from smoke and other damage. Quiet operation, high angular accuracy due to the use of high-precision components of the circulation gear.