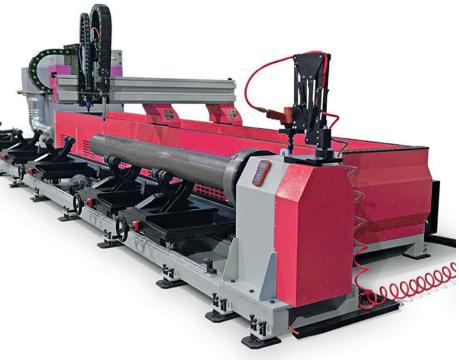

## **CNC Tube TR Perfectly cut tubes**

The space-saving and easily relocatable model is driven by double-sided AC servo motors, THC and 25-mm screw linear guides, and a rack-and-pinion system to provide high-precision precision cutting. The thoughtful design, based on high-quality components, seamlessly offers the latest features in plasma and autogas technology at a cost-effective price. As a compact machine, it can be moved around the shop, while the pre-assembled delivery significantly reduces start-up time. Covers to protect mechanical parts from smoke and other damage. Quiet operation, high angular accuracy due to the use of high-precision components of the circulation gear.

Scope of delivery Incl. Software:

- ECP1000 EUROSOFT (page 52-53)

| Model                | CNC-Tube TR                                              |
|----------------------|----------------------------------------------------------|
| Cutting width        | 1000 mm                                                  |
| Cutting Length       | 6000 mm                                                  |
| Max. diameter        | 3000 mm                                                  |
| CNC Unit             | 150 mm                                                   |
| Drive                | SYNCHRONIZED SERVO MOTORS ON X+Y1+Y2 AXES                |
| Height control       | HEIGHT CONTROL UNIT FOR AUTOMATIC ARC SENSOR             |
| Plasma Unit          | Hypertherm Powermax 65 (PMX85 optional)                  |
| Movement system      | Rack and pinion system                                   |
| Appendix             | automatic cover control, slag collection and replaceable |
| Positioning accuracy | +/- 0,02 mm                                              |
|                      |                                                          |