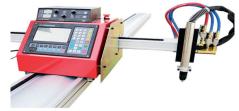

#### Lightweight yet Reliable Cutting Solution

CNC CUT S2 offers a flexible solution with all advantages of a CNC portable cutting machine. Due to its lightweight and solid aluminium construction, this small unit is quick to assemble and dismantle. It can be configured as either a oxy-fuel cutting machine or a plasma cutting machine.

The machine is easy to program and nests material. It can be used for manual programming of simple graphics or for automatic programming of complex graphics via optional nesting software

(Wizard3 or Fastcam).