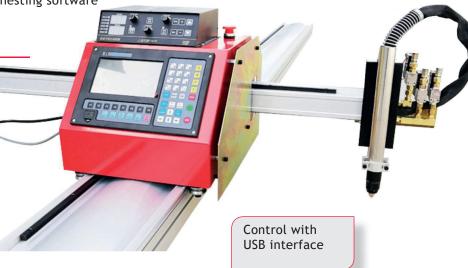

#### Lightweight yet Reliable Cutting Solution

CNC CUT S2 offers a flexible solution with all advantages of a CNC portable cutting machine. Due to its lightweight and solid aluminium construction, this small unit is quick to assemble and dismantle. It can be configured as either a oxy-fuel cutting machine or a plasma cutting machine.

The machine is easy to program and nests material. It can be used for manual programming of simple graphics or for automatic programming of complex graphics via optional nesting software

(Wizard3 or Fastcam).

- A simple, menu-driven interface is easy to learn and operate.
- Built-in library of common shapes
- File transfer storage is convenient and flexible: Support USB port for program loading.
- G code dynamic simulation processing function
- Kerf compensation
- Complex curve fitting function
- Support multi-format file import and export.