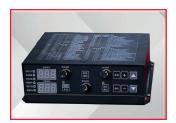

- A simple, menu-driven interface is easy to learn and operate.
- Built-in library of common shapes
- File transfer storage is convenient and flexible: Support USB port for program loading.
- G code dynamic simulation processing function
- Kerf compensation
- Complex curve fitting function
- Support multi-format file import and export.

- Optimized following algorithm to improve cutting quality.
- Using high power arc starting relay to enhance arc starting stability
- Professional motor drive chip to strengthen protection measures
- Double LED digital tube display, set arc voltage and actual arc voltage