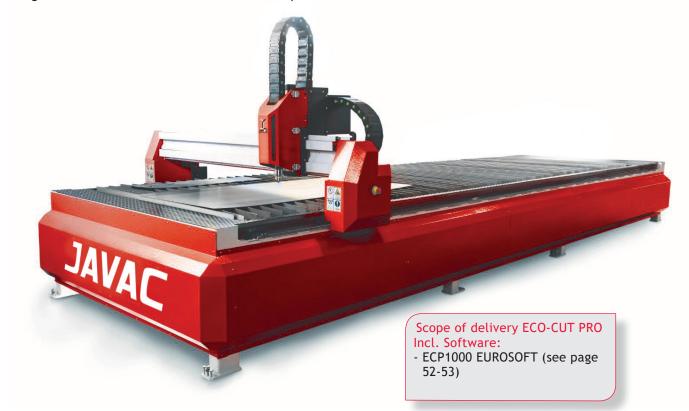

## Professional compact plasma cutting system CNC CUT PRO

The system is a fast and precise motorized, space-saving and easy-to-handle model with double-sided AC servo motors, THC and 25 mm spiral linear guides and rack and pinion system for high-precision cutting.

With its robust, modular design, CNC CUT Kompakt PRO offers users many advantages with functions such as needle marking and High Performance Plasma, High Speed Plasma and air plasma from Thermal Dynamics®, for example. The CNC CUT Kompakt offers ideal cutting solutions for small and medium-sized companies.

| Model                        | CNC CUT KOMPAKT PRO 1530 |
|------------------------------|--------------------------|
| Machine dimension (LxWxH) mm | 2650x4400x2150           |
| Effective cutting range      | 1650x3150 mm             |
| Weight                       | 3650 kg                  |