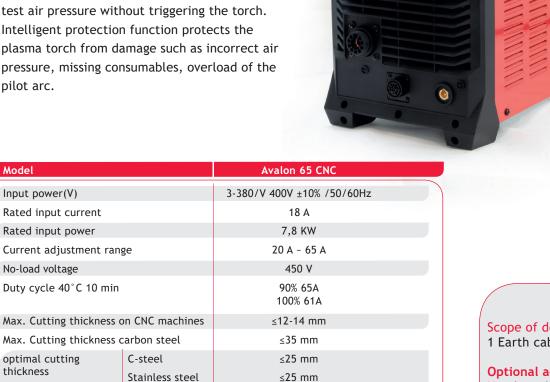

#### **Features**

Model

Input power(V) Rated input current

No-load voltage

optimal cutting

Protection class

Insulation class

Weight

Cooling

Item no.

Measurment (LxWxH) mm

thickness

Rated input power

- IGBT technology
- Microprocessor control system for excellent and dynamic arc characteristics
- CNC-connection interface
- · HF-free arc starting system for increased reliability and low EMF exposure
- Manual switch to activate the airflow to set the test air pressure without triggering the torch.
- Intelligent protection function protects the plasma torch from damage such as incorrect air pressure, missing consumables, overload of the pilot arc.

≤20 mm

≤14 mm

663x253x423

IP23

Н

27 kg

AF

02.02.10.00063