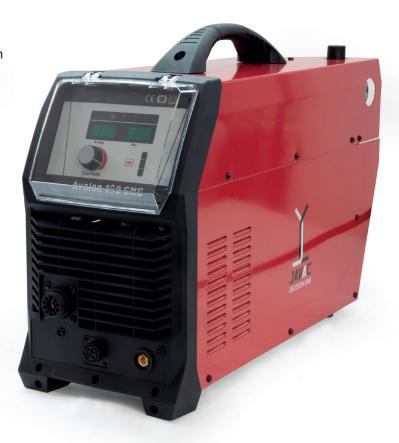

# Plasma Cutting Unit Avalon 160 CNC

Avalon 160 CNC

## Cutting - clean and reliab

The Avalon 160 CNC is a plasma cutting machine with high cutting performance and top cutting quality.

The Avalon 160 CNC is equipped with a special interface for use as a CNC plasma cutting machine.

### **Features**

- IGBT-Technology
- Microprocessor control system for excellent and dynamic arc characteristics
- CNC Interface
- HF-free arc starting system for increased reliability and low EMF exposure
- Manual switch to activate the airflow to set the test air pressure without triggering the torch.
- Intelligent protection function protects the plasma torch from damage such as incorrect air pressure, missing consumables, overload of the pilot arc.