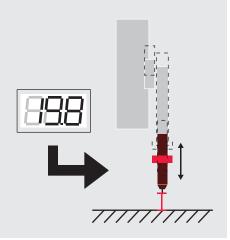

|
|--|---------------------------|--------------------------------|
|  |                           |                                |
|  | Supply voltage            | AC 230V/4A                     |
|  |                           |                                |
|  | Max. load                 | 6 kg                           |
|  | Torch horizontal movement | 150 mm                         |
|  | Torch vertical movement   | 150 mm                         |
|  | Measurements LxWxH (mm)   | 171 x 201 x 334                |
|  | . ,                       |                                |
|  | Item no.                  | 02.20.24.10010 (old: 71821250) |
|  |                           |                                |







## Constant voltage or constant distance adjustable





CE

0 🔞 🔝