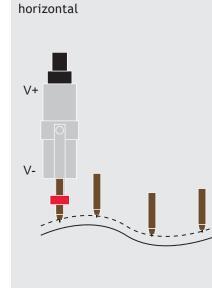

## Features

- DC-TIG pulse (pulse frequency not <10 Hz)</li>
- Can be used for DC-TIG and DC-Plasma welding
- Horizontal and vertical movement 150 mm.
- Pivotable torch holder (180°).
- Suitable for linear and girth welding.
- Cross support with handwheel for manual adjustment of the torch position.
- Welding voltage sensibility can be infinitely adjusted from 0.1 0.5 V.

## Constant voltage or constant distance adjustable

CE

0 🔞 🔝