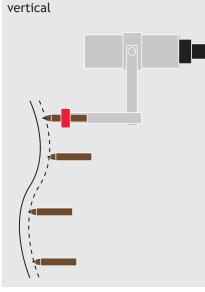

## Features

- DC-TIG pulse (pulse frequency not <10 Hz)</li>
- Can be used for DC-TIG and DC-Plasma welding
- Horizontal and vertical movement 150 mm.
- Pivotable torch holder (180°).
- Suitable for linear and girth welding.
- Cross support with handwheel for manual adjustment of the torch position.
- Welding voltage sensibility can be infinitely adjusted from 0.1 0.5 V.

## Constant voltage or constant distance adjustable

CE

0 🔞 🔝